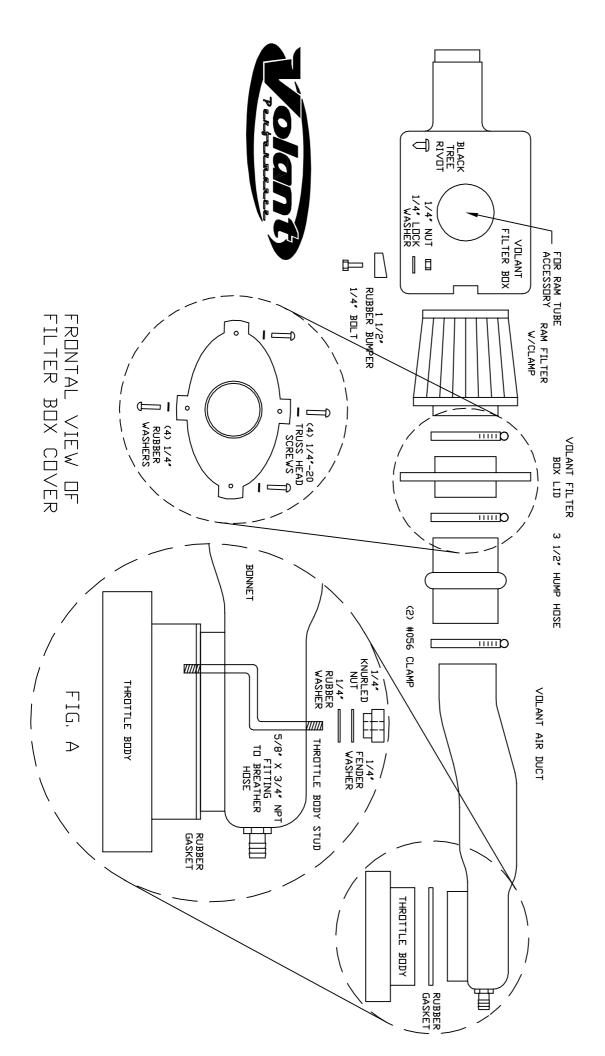

### **INSTALLATION:**

- Switch vehicle ignition to the off position and disconnect negative battery cable.
- Pull the long stock square air duct hose that pulls the air into your throttle body away from the fender well. Then pull it off the stock filter box and away from your engine compartment.
- Disconnect valve cover breather hose from stock filter box assembly located on top of your throttle body. Then unscrew the large clamp with your screwdriver that holds your stock filter box to the throttle body. Then remove entire stock filter box assembly from the engine compartment.
- 4. Install the Volant filter box assembly without the lid to the existing opening where the stock air duct pulls its air. Fasten the Volant filter box to the trucks fender well by using the black tree rivot provided by Volant. Install high performance ram filter w/clamp to the oval end of the Volant filter box lid. Fasten the Volant filter box lid to the Volant filter box with four (4) ¼"-20 truss head screws and four (4) ¼" rubber washers.

- 5. Install the Volant throttle body rubber gasket.
- 6. Hand screw Volant throttle body stud to the middle of the throttle body. Insert the throttle body stud threw the bonnet of the Volant air duct. Attach the ¼" knurled nut, ¼" fender washer and ¼" rubber fender washer over the stud. DO NOT completely tighten.
- Connect the 3½" hump hose to the Volant air duct and Volant filter box lid using the #056 clamps provided. Close and tighten.
- Connect the stock valve breather hose to the 5/8" X 3/4" NPT fitting on the Volant air duct. Completely tighten knurled nut to seal onto the throttle body.
- Make sure everything is properly connected and all clamps are tightened.
- 10. Reconnect negative battery cable.
- Place the C.A.R.B. label on or near the Volant system in the engine compartment.

## 16859 INSTALLATION

List of component parts (please confirm that you have all parts before starting the installation)

- 1 VOLANT FILTER BOX
- 1 VOLANT FILTER BOX LID
- 1 VOLANT AIR DUCT
- 1 RAM FILTER W/CLAMP
- 2 #056 CLAMPS
- 1 3 1/2" HUMP HOSE
- 1 1/4"-20 BOLT
- 1 1/4" NUT
- 1 1/4" LOCK WASHER
- 1 1/4" FENDER WASHER
- 1 1/4" RUBBER FENDER WASHER
- 4 1/4"-20 TRUSS HEAD SCREWS 4 1/4" RUBBER WASHERS
- 1 BLACK TREE RIVOT
- 1/4" KNURLED NUT
- 1 THROTTLE BODY STUD
- 1 11/2" RUBBER BUMPER
- 1 RUBBER GASKET
- 1 5/8" X 3/4" NPT FITTING