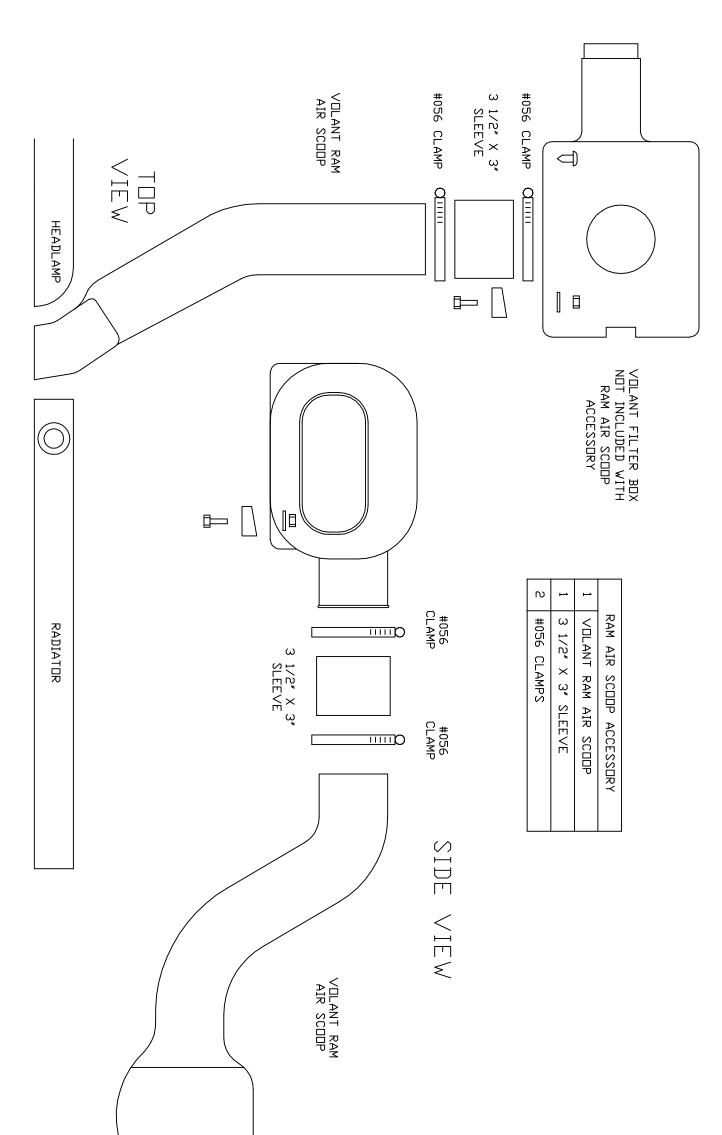

# DODGE 94-01 3.9 PART NO.: 36859 VOLANT AIR INTAKE SYSTEMS )GE 94-01 3,9/5,2/5,9L RAM SCOOP

NSTALL \_ATION INSTRUCTIONS

OFF ROAD USE ONLY
WWW,VOLANTPERFORMANCE,COM
TECH SUPPORT: (909) 476-7225