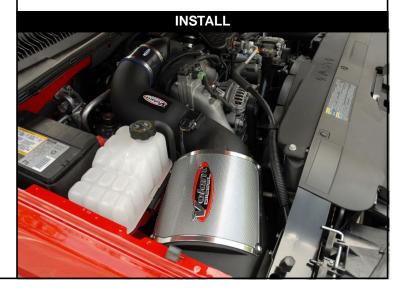

# **Installation Instructions:**

- 1. Disconnect the negative battery cables.
- Loosen the clamp the clamp holding the air duct to the turbo mainfold
- 3. Remove the two screws holding the MAF sensor into the air duct
- Pull up on the air box and remove the factory system from the engine compartment
- 5. Remove the factory mounting tray
- 6. Remove the plastic plate behind the headlight by pulling stright back to dislodge the 2 tree rivets
- Place the 32" trim sponge around the volant air box hole where it meets the fender
- 8. Hand tighten the right rear truss head screw in the back of the volant box making sure the slot in the lid will still slide in
- Place the volant box into factory position and tighten down with the 6mm hardware provided
- Attach the 4.5 X 3.75 sleeve to the turbo mainfold using a #72 clamp
- 11. Slide the volant duct into the sleeve and into the volant box, bolt the duct to the air box than tighten the remaining #72 clamp
- 12. With the filter clamp removed lip the bottom of the filter flange around the air duct and press the filter onto the duct, then fish the clamp around, tighten the filter clamp
- Attach the volant lid to the filter box
- 14. Using the gasket provided tighten the MAF to the volant duct
- 15. Re attach the battery cables

#### **BEFORE ROAD TESTING**

- Start engine, leaving the transmission in park and securing the parking brake.
- Make sure to look and listen for any unusual noises or air leaks. Repair problems if needed.
- 3. Once completed it will be necessary to check periodically for realignment and tightening of all connections.
- Once all tests are completed, enjoy the performance of your new Volant Air Intake System.