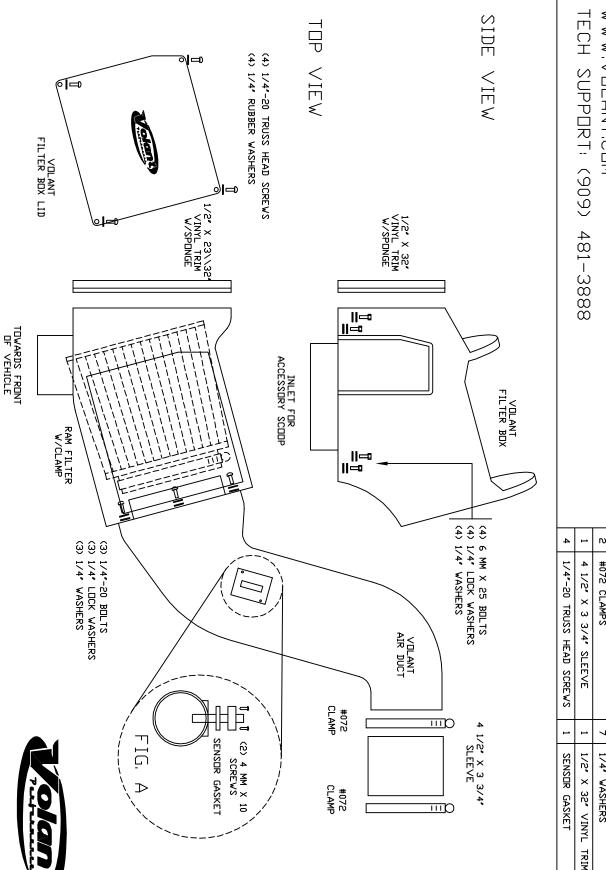

PART ND.: 15166 INSTALLATION INSTRUCTIONS TECH SUPPORT: (909) 481-3888 WWW.VOLANT.COM VOLANT COOL AIR INTAKES 1/4"-20 TRUSS HEAD SCREWS VOLANT FILTER BOX 4 1/2" X 3 3/4" SLEEVE RAM FILTER W/CLAMP VOLANT FILTER BOX LID #072 CLAMPS VOLANT AIR DUCT 15166 PARTS LIST N ω 1/4" RUBBER WASHERS SENSOR GASKET 1/2" X 32" VINYL 4 MM X 10 SCREWS 1/4" LOCK WASHERS 6 MM X 25 BOLTS 1/4" WASHERS 1/4'-20 BOLTS TRIM

# **Installation Instructions:**

- 1. Disconnect the negative battery cables.
- Loosen the clamp the clamp holding the air duct to the turbo mainfold
- 3. Remove the two screws holding the MAF sensor into the air duct
- Pull up on the air box and remove the factory system from the engine compartment
- 5. Remove the factory mounting tray
- 6. Remove the plastic plate behind the headlight by pulling stright back to dislodge the 2 tree rivets
- Place the 32" trim sponge around the volant air box hole where it meets the fender
- 8. Hand tighten the right rear truss head screw in the back of the volant box making sure the slot in the lid will still slide in
- Place the volant box into factory position and tighten down with the 6mm hardware provided
- Attach the 4.5 X 3.75 sleeve to the turbo mainfold using a #72 clamp
- 11. Slide the volant duct into the sleeve and into the volant box, bolt the duct to the air box than tighten the remaining #72 clamp
- 12. With the filter clamp removed lip the bottom of the filter flange around the air duct and press the filter onto the duct, then fish the clamp around, tighten the filter clamp
- Attach the volant lid to the filter box
- 14. Using the gasket provided tighten the MAF to the volant duct
- 15. Re attach the battery cables