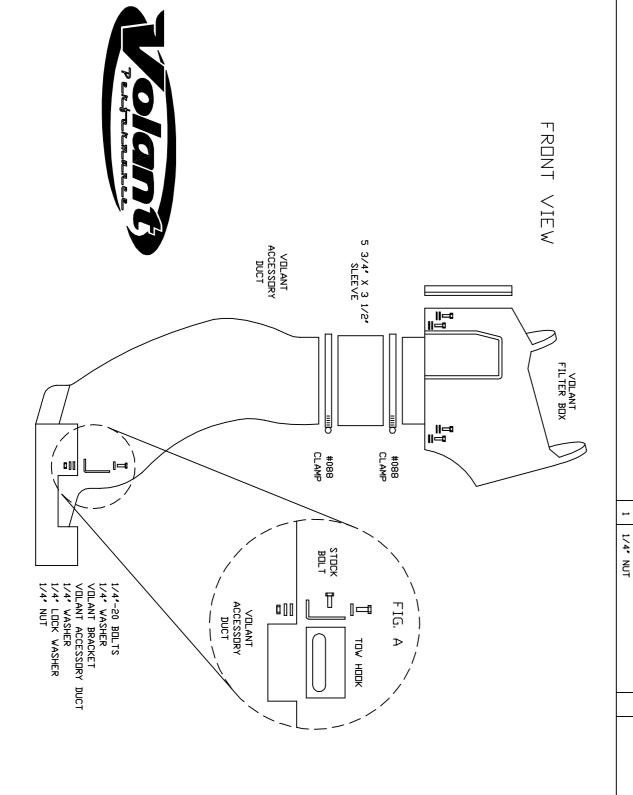

WWW.VOLANT.COM

TECH SUPPORT: (909) 481-3888

| 1                  | N             | 1               | го          | 1               | 1                     |                  |
|--------------------|---------------|-----------------|-------------|-----------------|-----------------------|------------------|
| 1 1/4" LOCK WASHER | 2 1/4" WASHER | 1 1/4"-20 BOLTS | #088 CLAMPS | 5 3/4" X 3 1/2" | VOLANT ACCESSORY DUCT | 35066 PARTS LIST |
|                    |               |                 |             |                 | 1                     | ARTS             |
|                    |               |                 |             |                 | 1 VOLANT BRACKET      | LIST             |