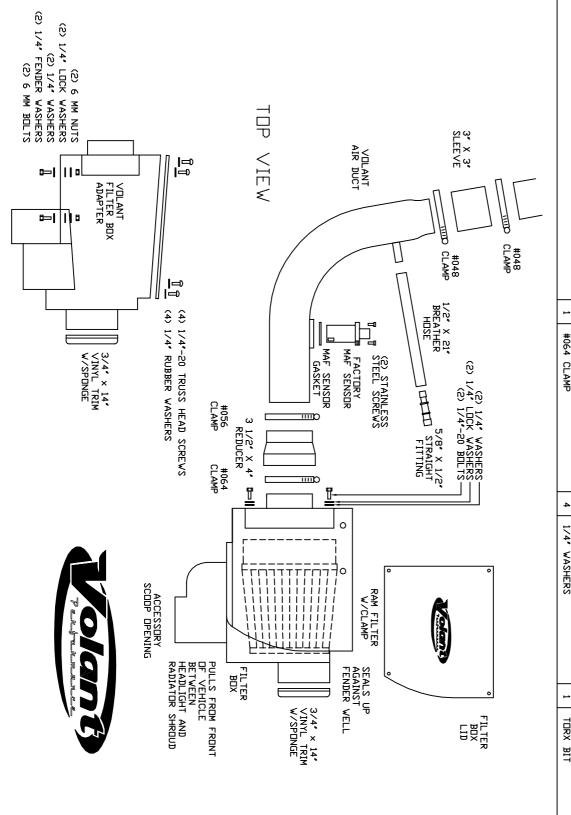

PART N W W W . V INSTAL VOLAN-TECH S

| IT COOL AIR INTAKES<br>NO: 19642<br>LATION INSTRUCTIONS |   | 1 VOLANT FILTER BOX LID 1 3' X 3' SLEEVE 1 VOLANT FILTER BOX LID 1 3' X 3' SLEEVE 1 VOLANT AIR DUCT 4 1/4'-20 TRUSS HEAD 1 VOLANT FILTER BOX ADAPTER 4 1/4' RUBBER WASHERS | 4 4 4 | SCREWS              | 1 1 2 2 | 2 6 MM × 30 BOLTS 2 1/4' FENDER WASHERS 1 1/2' X 21' BREATHER HOSE 1 3/4' × 14' VINYL TRIM |
|---------------------------------------------------------|---|----------------------------------------------------------------------------------------------------------------------------------------------------------------------------|-------|---------------------|---------|--------------------------------------------------------------------------------------------|
| ATION INSTRUCTIONS                                      | 1 | VOLANT AIR DUCT                                                                                                                                                            | 4     |                     | 1       | 1/2" >                                                                                     |
|                                                         | 1 | VOLANT FILTER BOX ADAPTER                                                                                                                                                  | 4     | 1/4' RUBBER WASHERS | 1       | 3/4" ×                                                                                     |
|                                                         | 1 | RAM FILTER W/CLAMP                                                                                                                                                         | 2     | 2 1/4'-20 BOLTS     | 2       | STAINLESS STEEL SCREWS                                                                     |
| SUPPORT: (909) 481-3888                                 | 2 | #048 CLAMPS                                                                                                                                                                | 2     | 2 6 MM NUTS         | 1       | MAF SENSOR GASKET                                                                          |
|                                                         | 1 | #056 CLAMP                                                                                                                                                                 | 4     | 4 1/4' LOCK WASHERS | 1       | 5/8' X 1/2' STRAIGHT FITTING                                                               |
|                                                         | , |                                                                                                                                                                            |       |                     | ,       | 114 MULT                                                                                   |

# THIS KIT IS BUILT FOR THE F150'S 4.2 AND 4.6L WITH THE OFFSET THROTTLE BODY.

- 1. Disconnect the negative battery cable.
- Loosen the clamps holding the duct to the throttle body and to the factory air box.
- Remove the factory breather hose where the hardline meets the rubber connector.
- 4. Remove the factory air duct.
- Un clip the factory air box and remove the filter and the fenderside of the box.
- Using a flathead screw driver remove the cover plate allowing access to the factory MAF sensor.
- Unclip and remove the screws holding the sensor into place, than remove the remaining half of the air box.
- Place the MAF into the Volant duct and replace the factory o-ring with the volant sensor gasket and attach the sensor to the volant duct
- 9. Press the trim sponge onto the fender opening on the volant box
- Place the box in the factory position and tighten down using the hardware provided.
- 11. Attach the reducer to the filter adapter and tighten the clamp. Attach the sleeve to the throttle body and tighten the clamp.
- 12. Press the duct into the reducer and sleeve and tighten the clamps.
- 13. Clip in the maf sensor.
- 14. Press the supplied breather hose onto the duct and attach to the factory hose with the fitting provided.
- 15. Reattach the negative battery cable.