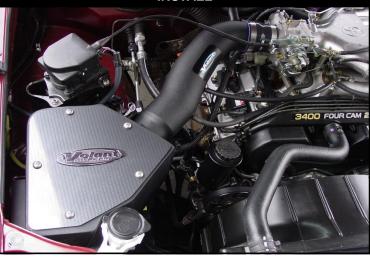

## Installation Instructions:

- 1. Disconnect the negative battery cable.
- 2. Remove the MAF sensor from the factory air duct.
- 3. Remove the three bolts holding the air box into place.
- 4. Remove the breather hoses from the factory air duct.
- 5. Remove the factory intake system.
- 6. Place the volant box into factory position
- 7. Press the 14.5 trim around the hole were the duct slides through.
- 8. Place the MAF sensor inside of the volant air box.
- 9. Slide the volant air duct through the hole and attach the MAF sensor with the hardware provided.
- 10. Attach the duct to the throttle using the sleeve and clamps provided.
- 11. Attach the breather hoses to the volant air duct.
- 12. Re attach the negative battery cable.