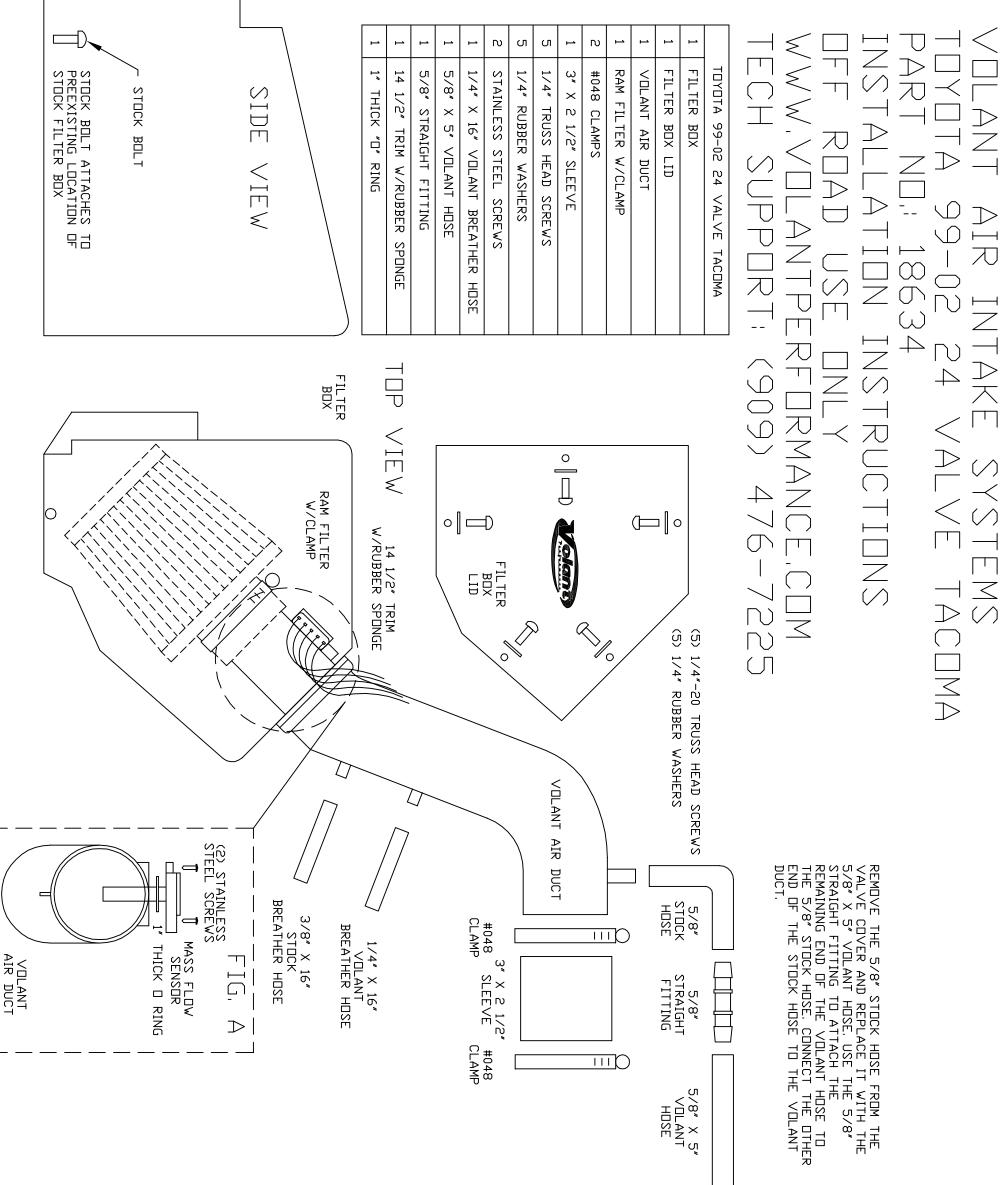

## **INSTALLATION INSTRUCTIONS PART NO. 18634**

## Installation Instructions:

- 1. Disconnect the negative battery cable.
- 2. Remove the MAF sensor from the factory air duct.
- 3. Remove the three bolts holding the air box into place.
- 4. Remove the breather hoses from the factory air duct.
- 5. Remove the factory intake system.
- 6. Place the volant box into factory position
- 7. Press the 14.5 trim around the hole were the duct slides through.
- 8. Place the MAF sensor inside of the volant air box.
- 9. Slide the volant air duct through the hole and attach the MAF sensor with the hardware provided.
- 10. Attach the duct to the throttle using the sleeve and clamps provided.
- 11. Attach the breather hoses to the volant air duct.
- 12. Re attach the negative battery cable.

# WARNING: OVER TIGHTENING HARDWARE MAY ALTAR THE INTEGRITY OF THE VOLANT AIR INTAKE SYSTEM.