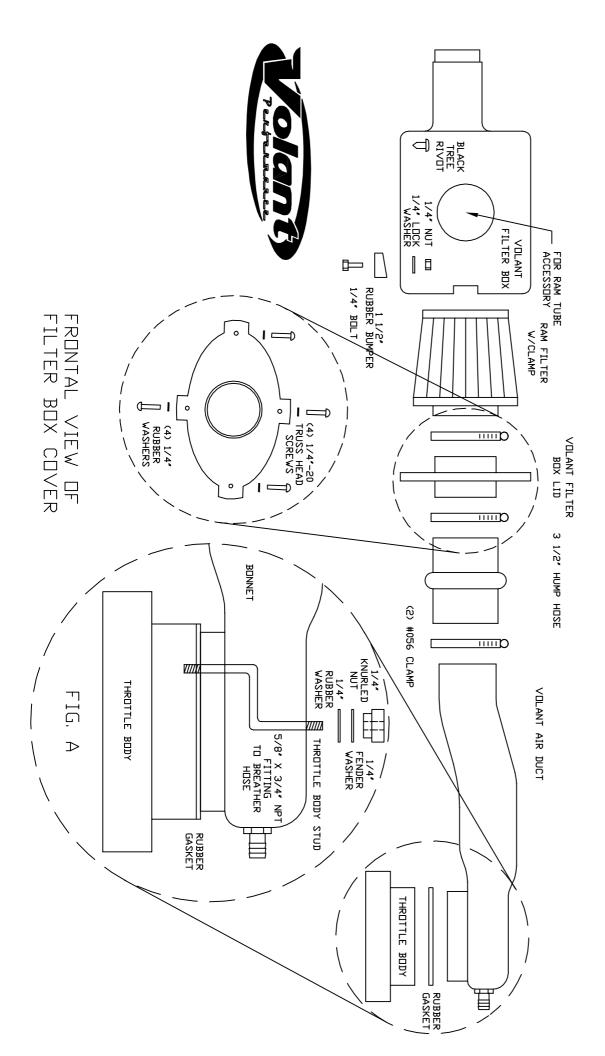

#### **INSTALLATION:**

- Switch vehicle ignition to the off position and disconnect negative battery cable.
- Pull the long stock square air duct hose that pulls the air into your throttle body away from the fender well. Then pull it off the stock filter box and away from your engine compartment.
- Disconnect valve cover breather hose from stock filter box assembly located on top of your throttle body. Then unscrew the large clamp with your screwdriver that holds your stock filter box to the throttle body. Then remove entire stock filter box assembly from the engine compartment.
- 4. Install the Volant filter box assembly without the lid to the existing opening where the stock air duct pulls its air. Fasten the Volant filter box to the trucks fender well by using the black tree rivot provided by Volant. Install high performance ram filter w/clamp to the oval end of the Volant filter box lid. Fasten the Volant filter box lid to the Volant filter box with four (4) ¼"-20 truss head screws and four (4) ¼" rubber washers.

- 5. Install the Volant throttle body rubber gasket.
- 6. Hand screw Volant throttle body stud to the middle of the throttle body. Insert the throttle body stud threw the bonnet of the Volant air duct. Attach the ¼" knurled nut, ¼" fender washer and ¼" rubber fender washer over the stud. DO NOT completely tighten.
- Connect the 3½" hump hose to the Volant air duct and Volant filter box lid using the #056 clamps provided. Close and tighten.
- Connect the stock valve breather hose to the 5/8" X 3/4" NPT fitting on the Volant air duct. Completely tighten knurled nut to seal onto the throttle body.
- Make sure everything is properly connected and all clamps are tightened.
- 10. Reconnect negative battery cable.
- Place the C.A.R.B. label on or near the Volant system in the engine compartment.

# 16859 INSTALLATION

List of component parts (please confirm that you have all parts before starting the installation)

- 1 VOLANT FILTER BOX
- 1 VOLANT FILTER BOX LID
- 1 VOLANT AIR DUCT
- 1 RAM FILTER W/CLAMP
- 2 #056 CLAMPS
- 1 3 1/2" HUMP HOSE
- 1 1/4"-20 BOLT
- 1 1/4" NUT
- 1 1/4" LOCK WASHER
- 1 1/4" FENDER WASHER
- 1 1/4" RUBBER FENDER WASHER
- 4 1/4"-20 TRUSS HEAD SCREWS 4 1/4" RUBBER WASHERS
- 1 BLACK TREE RIVOT
- 1/4" KNURLED NUT
- 1 THROTTLE BODY STUD
- 1 11/2" RUBBER BUMPER
- 1 RUBBER GASKET
- 1 5/8" X 3/4" NPT FITTING