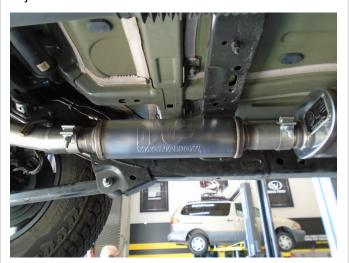

Next attach the Resonator Assembly inlet to the Muffler Assembly outlet using the supplied clamp.

MAGNAFLOW: 1901 Corporate Centre Dr - Oceanside, CA 92056 | 1(800)990-0905 Technical Support: 1(800) 959-9226 | Email: moreinfo@magnaflow.com

# INSTALLATION INSTRUCTIONS

Next loosely install the Over-Axle Assembly using the supplied clamp. Locate the welded hanger to the rubber insulator.

oosely install the Tailpipe Assembly to the Over-Axle Assembly using the supplied clamp. Locate the welded hanger to the rubber insulator.