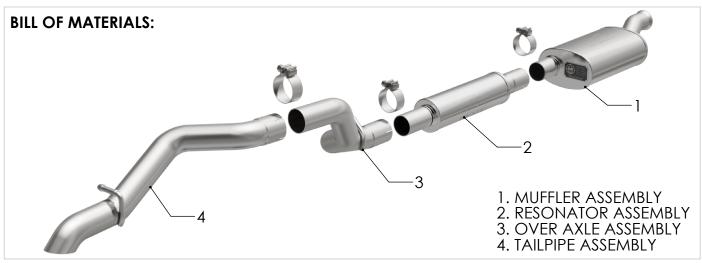

#### **HARDWARE KIT:**

1. [3] 2.50" Band Clamp

Begin installation of your new MAGNAFLOW system by attaching the Muffler Assembly to the catalytic converter outlet using the OEM clamp. Engage the welded hanger to the rubbe insulators. Keep all fasteners and clamps loose until final adjustment.

Next attach the Resonator Assembly inlet to the Muffler Assembly outlet using the supplied clamp.

MAGNAFLOW: 1901 Corporate Centre Dr - Oceanside, CA 92056 | 1(800)990-0905 Technical Support: 1(800) 959-9226 | Email: moreinfo@magnaflow.com

# INSTALLATION INSTRUCTIONS

Next loosely install the Over-Axle Assembly using the supplied clamp. Locate the welded hanger to the rubber insulator.

oosely install the Tailpipe Assembly to the Over-Axle Assembly using the supplied clamp. Locate the welded hanger to the rubber insulator.