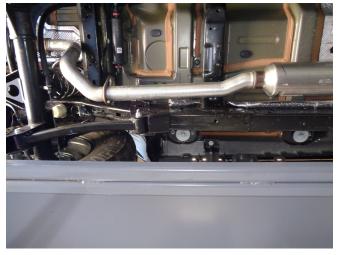

Next attach the Resonator Assembly inlet to the Muffler Assembly outlet using the supplied clamp.

MAGNAFLOW: 1901 Corporate Centre Dr - Oceanside, CA 92056 | 1(800)990-0905 Technical Support: 1(800) 959-9226 | Email: moreinfo@magnaflow.com

# INSTALLATION INSTRUCTIONS

Next loosely install the Over-Axle Assembly using the supplied clamp. Locate the welded hanger to the rubber insulator.

oosely install the Tailpipe Assembly to the Over-Axle Assembly using the supplied clamp. Locate the welded hanger to the rubber insulator.