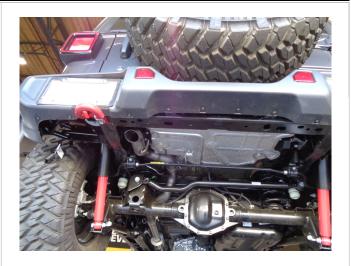

# INSTALLATION INSTRUCTIONS

Next loosely install the Over-Axle Assembly using the supplied clamp. Locate the welded hanger to the rubber insulator.

oosely install the Tailpipe Assembly to the Over-Axle Assembly using the supplied clamp. Locate the welded hanger to the rubber insulator.