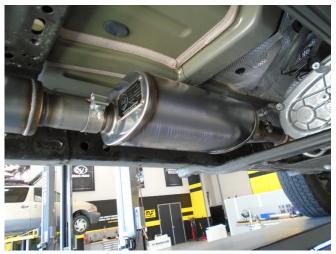

Begin installation of your new MAGNAFLOW system by attaching the Muffler Assembly to the catalytic converter outlet using the OEM clamp. Engage the welded hanger to the rubbe insulators. Keep all fasteners and clamps loose until final adjustment.

Next attach the Resonator Assembly inlet to the Muffler Assembly outlet using the supplied clamp.

MAGNAFLOW: 1901 Corporate Centre Dr - Oceanside, CA 92056 | 1(800)990-0905 Technical Support: 1(800) 959-9226 | Email: moreinfo@magnaflow.com