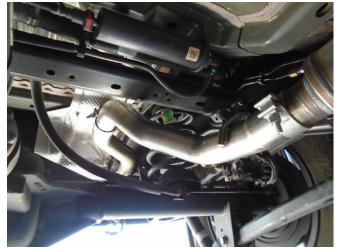

Begin installation of your new MAGNAFLOW system by attaching the Muffler Assembly to the catalytic converter outlet using the OEM clamp. Engage the welded hanger to the rubbe insulators. Keep all fasteners and clamps loose until final adjustment.