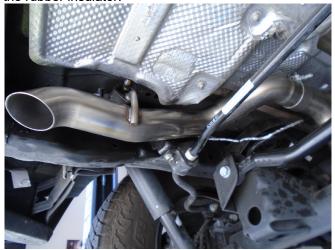

## INSTALLATION INSTRUCTIONS

Begin removal of the OEM exhaust system by loosening the clamp attaching the exhaust to the catalytic converter.

With the system supported, working front to rear disengage the hangers from rubber insulators and remove the OEM system. Do not discard or damage the clamp or rubber insulators as they will be used to install the new system.

Begin installation of your new MAGNAFLOW system by attaching the Muffler Assembly to the catalytic converter outlet using the OEM clamp. Engage the welded hanger to the rubbe insulators. Keep all fasteners and clamps loose until final adjustment.