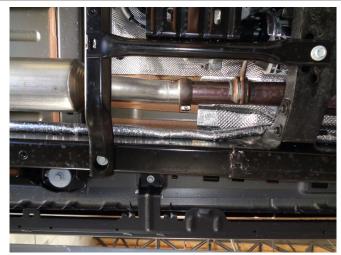

## INSTALLATION INSTRUCTIONS

Begin removal of the OEM exhaust system by loosening the clamp attaching the exhaust to the catalytic converter.

With the system supported, working front to rear disengage the hangers from rubber insulators and remove the OEM system. Do not discard or damage the clamp or rubber insulators as they will be used to install the new system.

Begin installation of your new MAGNAFLOW system by attaching the Muffler Assembly to the catalytic converter outlet using the OEM clamp. Engage the welded hanger to the rubbe insulators. Keep all fasteners and clamps loose until final adjustment.