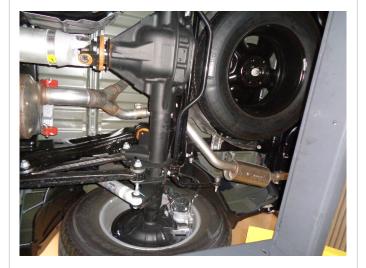

Step 3: Install the new system by attaching the muffler assembly to the resonator pipe assembly with supplied hardware and gasket.

Step 4: Locate the welded hangers to the rubber insulators. Leave all clamps loose for final adjustment of the complete syste once installed.

## INSTALLATION INSTRUCTIONS

Step 5: Once a final position has been chosen for the new exhaust system, evenly tighten all clamps from front to rear using the torque specifications on page one of the instructions. Inspect all fasteners after 25-50 miles of operation and re-tighten if necessary.