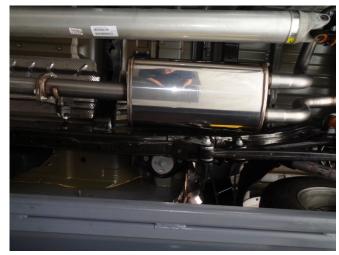

Step 3: Install the new system by attaching the muffler assembly to the resonator pipe assembly with supplied hardware and gasket.

Step 4: Locate the welded hangers to the rubber insulators. Leave all clamps loose for final adjustment of the complete syste once installed.

## INSTALLATION INSTRUCTIONS

Step 5: Once a final position has been chosen for the new exhaust system, evenly tighten all clamps from front to rear using the torque specifications on page one of the instructions. Inspect all fasteners after 25-50 miles of operation and re-tighten if necessary.