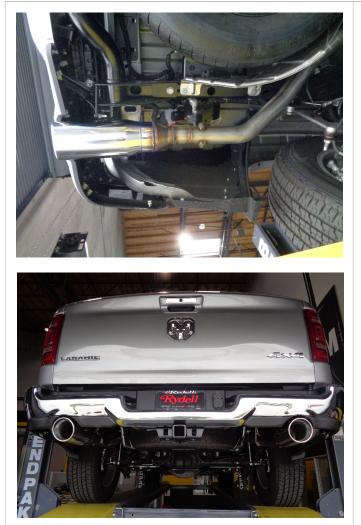

## INSTALLATION INSTRUCTIONS

Step 5: Once a final position has been chosen for the new exhaust system, evenly tighten all clamps from front to rear using the torque specifications on page one of the instructions. Inspect all fasteners after 25-50 miles of operation and re-tighten if necessary.