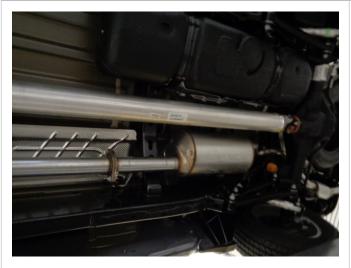

Step 3: Install the new system by attaching the muffler assembly to the resonator pipe assembly with supplied hardware and gasket.

Step 4: Locate the welded hangers to the rubber insulators. Leave all clamps loose for final adjustment of the complete syste once installed.

## INSTALLATION INSTRUCTIONS

Step 5: Once a final position has been chosen for the new exhaust system, evenly tighten all clamps from front to rear using the torque specifications on page one of the instructions. Inspect all fasteners after 25-50 miles of operation and re-tighten if necessary.