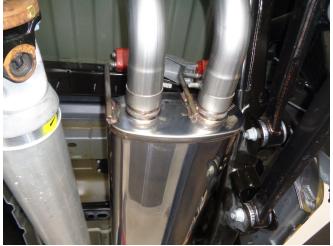

Step 3: Install the new system by attaching the muffler assembly to the resonator pipe assembly with supplied hardware and gasket.

Step 4: Locate the welded hangers to the rubber insulators. Leave all clamps loose for final adjustment of the complete syste once installed.