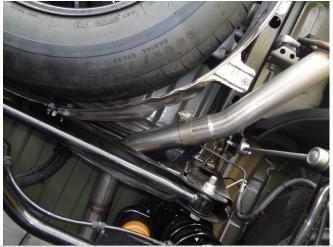

Step 3: Install the new system by attaching the muffler assembly to the resonator pipe assembly with supplied hardware and gasket.

Step 4: Locate the welded hangers to the rubber insulators. Leave all clamps loose for final adjustment of the complete syste once installed.

## INSTALLATION INSTRUCTIONS

Step 5: Once a final position has been chosen for the new exhaust system, evenly tighten all clamps from front to rear using the torque specifications on page one of the instructions. Inspect all fasteners after 25-50 miles of operation and re-tighten if necessary.