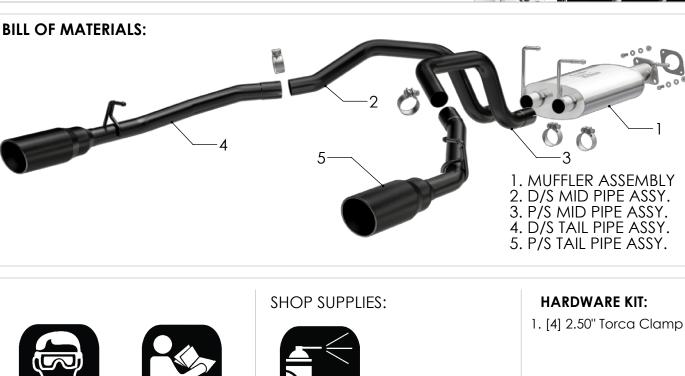

Step 3: Install the new system by attaching the muffler assembly to the resonator pipe assembly with supplied hardware and gasket.

Step 4: Locate the welded hangers to the rubber insulators. Leave all clamps loose for final adjustment of the complete syste once installed.

## INSTALLATION INSTRUCTIONS

Step 5: Once a final position has been chosen for the new exhaust system, evenly tighten all clamps from front to rear using the torque specifications on page one of the instructions. Inspect all fasteners after 25-50 miles of operation and re-tighten if necessary.