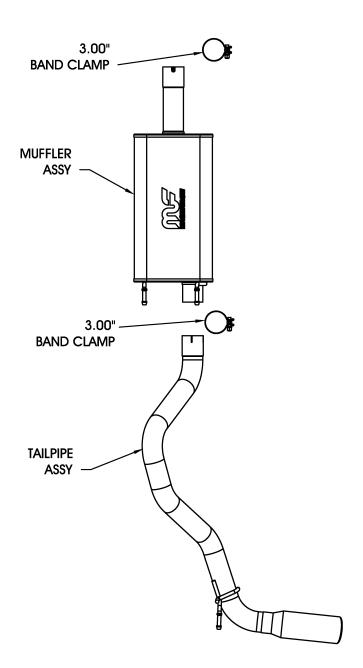

**Step 2:** Begin installation of the new system by fastening the new Muffler Assembly to the catalytic converter using the supplied 3" clamp, and by fitting the welded hangers into the rubber insulators. Leave all clamps and fasteners loose for final adjustment of the complete system. Install the Tailpipe Assembly in the same fashion using the supplied 3" band clamps.