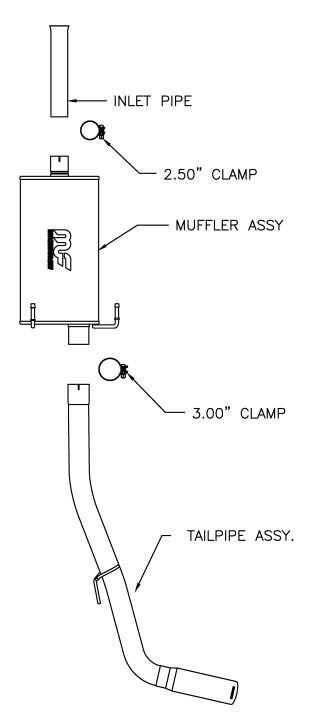

Step 2: Begin installation of the new system at the catlytic converter connection. Install the Inlet Pipe using the OEM clamp and then the Muffler Assy. with the supplied 2.50" Clamp. Fit the welded hangers on the Muffler Assy. into the OEM insulators. Leave all fasteners and clamps loose for final adjustment. Next, install the Tailpipe Assy. by inserting the welded hangers into the OEM insulators and sliding the supplied 3.00" clamp onto the Tailpipe Assy. then onto the Muffler Assy.