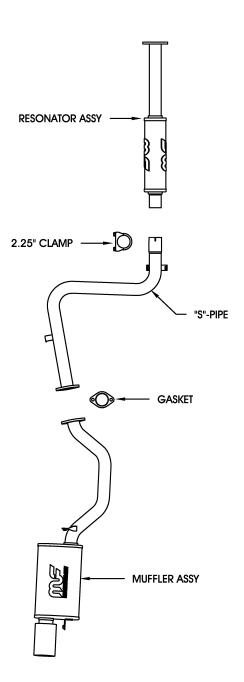

## Step 1: (Carefully read all instructions

before installation) Begin removal of the OEM exhaust system by unbolting the OEM muffler from the exhaust at the 2-bolt flange in front of the control arm. You will also need to unbolt the muffler from the car at the mounting brackets. Do not discard the OEM fastners, as they will be re-used to mount the new system. Unbolt all mounting brackets and remove the resonator assembly from the vehicle.

**Step 2:** Begin installation by bolting the new resonator assembly to the catalytic converter using the OEM fasteners. Leave all fasteners loose for final adjustment of the complete system. Using the supplied clamp and OEM bracket fasteners, mount the "S" pipe to the resonator assembly. Use the OEM bracket fasteners to mount the muffler in position, and the supplied fasteners to bolt the muffler to the "S" pipe.