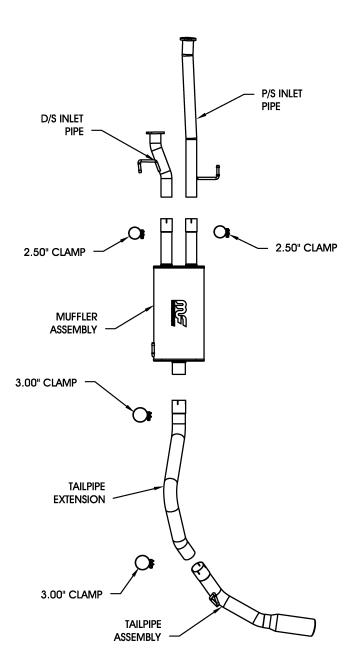

**Step 1:** (Carefully read all instructions before installation) To removed the OEM ststem unbolt the V-band clamp attaching the tailpipe to the muffler, then unbolt the muffler inlet pipes at the 2-bolt flanges. Do not discard or damage the OEM fasteners or rubber insulators as they will be reused. Disengage the welded hangers from the rubber insulators and remove the muffler and tailpipe.

**Step 2:** Install the new inlet pipes reusing the OEM fasteners, and by fitting the welded hangers into the rubber insulators. Leave all clamps and fasteners loose for final adjustment of the complete system. Install the new muffler by fastening the inlets to the inlet pipes using the supplied 2.50" clamps and by fitting the hanger into the rubber insulator. Install the tailpipe extension and tailpipe assembly in a similar fashion using the supplied 3.00" clamps.