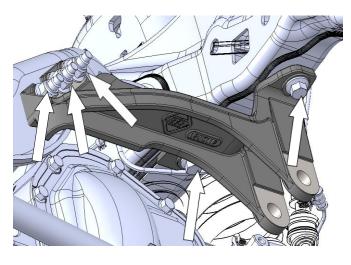

Position a jack stand under both sides of the front axle. Lower the vehicle until the front axle is supporting the vehicles weight.

Remove the five track bar bracket -toframe nuts and bolts to disconnect the bracket from the frame (22 mm socket).