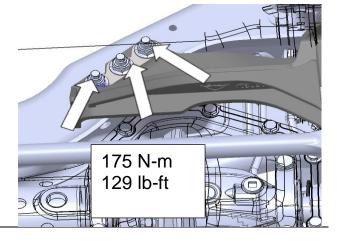

Position a jack stand under both sides of the front axle. Lower the vehicle until the front axle is supporting the vehicles weight.

Remove the five track bar bracket -toframe nuts and bolts to disconnect the bracket from the frame (22 mm socket).

Installation

Install BD track bar bracket using the five OEM track bar bracket -to-frame nuts and bolts.

Torque spec: 129 lb-ft. (22 mm socket).

Install Track-bar into BD track bar bracket using OEM bolt and nut.