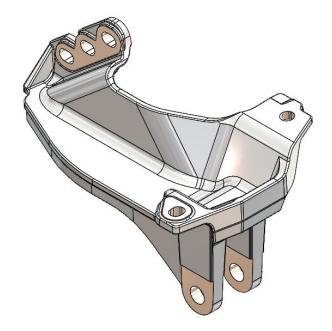

# **Ford Track Bar Bracket**

### Track Bar Relocation Bracket Ford Installation Instructions

**1032113** 2008-2021 Ford Truck

PLEASE READ ALL INSTRUCTIONS BEFORE INSTALLATION