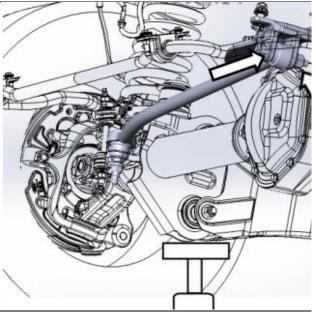

#### Removal

During removal, inspect OEM fasteners for damage. Replace OEM fasteners if required.

Lift vehicle by supporting the vehicles weight on the front axle to prevent the suspension from shifting when the track bar is removed.

Position a jack stand under both sides of the front axle. Lower the vehicle until the front axle is supporting the vehicles weight.

Remove the five track bar bracket -toframe nuts and bolts to disconnect the bracket from the frame (22 mm socket).