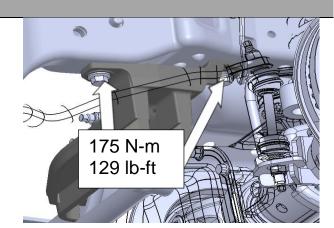

Installation

Install BD track bar bracket using the five OEM track bar bracket -to-frame nuts and bolts.

Torque spec: 129 lb-ft. (22 mm socket).

Install Track-bar into BD track bar bracket using OEM bolt and nut.