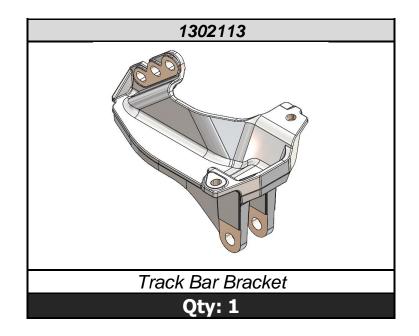

## DOWNLOAD THE LATEST INSTALL MANUALS AT www.bddiesel.com



# **Ford Track Bar Bracket**

### Track Bar Relocation Bracket Ford Installation Instructions

**1032113** 2008-2021 Ford Truck

PLEASE READ ALL INSTRUCTIONS BEFORE INSTALLATION

#### Kit Contents



#### **Tools Required for Installation**

- Jack Stands
- Impact wrench
- 22, 30 mm SOCKET AND WRENCH
- 8mm ALLEN WRENCH/SOCKET
- <sup>1</sup>/<sub>2</sub> Drive Torque wrench
- Torque Wrench (up to 406 lb-ft)
- IMPACT GUN

#### Installation

Block wheels to prevent the vehicle from rolling. Lift and support the front axle and remove the front wheels.

#### Removal

During removal, inspect OEM fasteners for damage. Replace OEM fasteners if required.

Lift vehicle by supporting the vehicles weight on the front axle to prevent the suspension from shifting when the track bar is removed.

Position a jack stand under both sides of the front axle. Lower the vehicle until the front axle is supporting the vehicles weight.



Remove the five track bar bracket -toframe nuts and bolts to disconnect