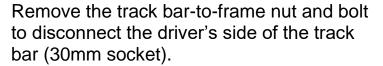

Torque spec: 406 lb-ft. (30 mm socket).

DO NOT DRIVE THE VEHICLE WITHOUT COMPLETING A PROPER ALIGHNMENT.