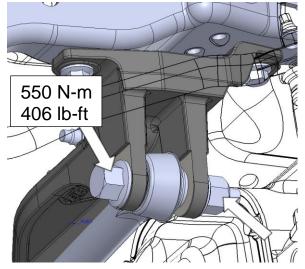

Installation

Install BD track bar bracket using the five OEM track bar bracket -to-frame nuts and bolts.

Torque spec: 129 lb-ft. (22 mm socket).

Install Track-bar into BD track bar bracket using OEM bolt and nut.

Torque spec: 406 lb-ft. (30 mm socket).

DO NOT DRIVE THE VEHICLE WITHOUT COMPLETING A PROPER ALIGHNMENT.