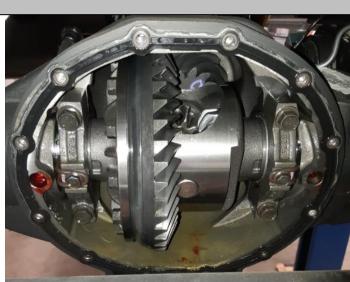

Note: Do not damage the reusable gasket, you will need to reuse it.

3

Once drained, remove cover and check differential housing gasket surface for irregularities and remove high spots if required. Surface must be flat and clean.