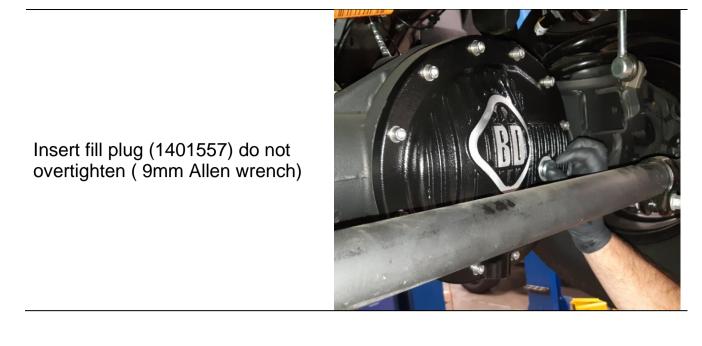

#### Installation

Apply a thin layer of oil to the OE reusable gasket then install between diff and BD cover

Using the supplied bolts and washers fasten the BD diff cover to the housing and tighten finger tight starting from the top (use 6 mm Allen wrench)

Once all bolts are finger tight torque to spec. in crisscross pattern.