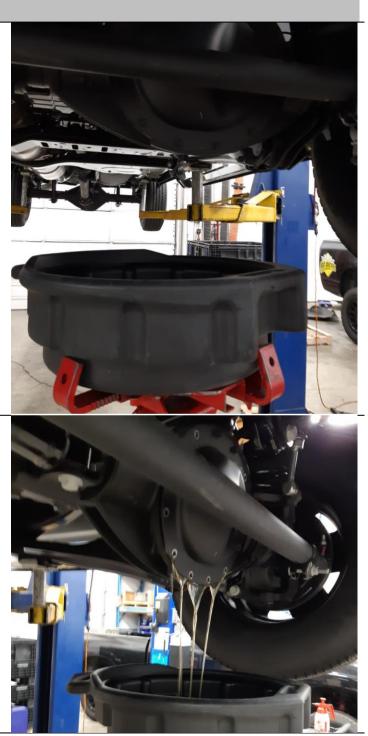

### **Tools Required for Installation**

- 13 mm socket wrench
- 6mm Allen Wrench
- 8mm Allen wrench
- 9mm Allen wrench

REMOVAL

Place a drain pan under the differential.

Remove bolts starting at the bottom. Leave the top bolts installed loosely, pry cover away from the housing and allow fluid to drain.

Note: Do not damage the reusable gasket, you will need to reuse it.

3

Once drained, remove cover and check differential housing gasket surface for irregularities and remove high spots if required. Surface must be flat and clean.