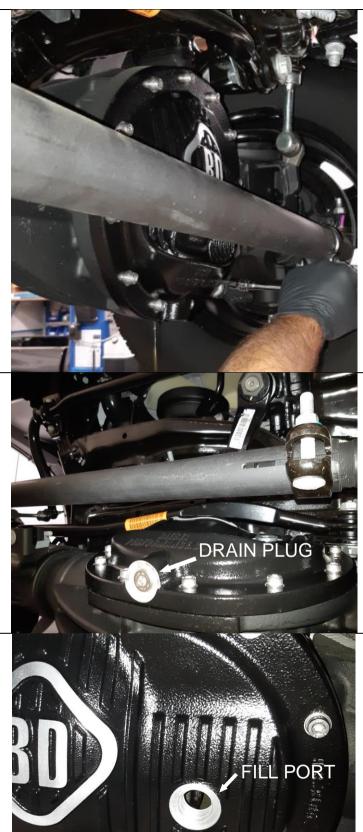

### **Tools Required for Installation**

- 13 mm socket wrench
- 6mm Allen Wrench
- 8mm Allen wrench
- 9mm Allen wrench

REMOVAL

Place a drain pan under the differential.

Remove bolts starting at the bottom. Leave the top bolts installed loosely, pry cover away from the housing and allow fluid to drain.

Note: Do not damage the reusable gasket, you will need to reuse it.

3

Once drained, remove cover and check differential housing gasket surface for irregularities and remove high spots if required. Surface must be flat and clean.