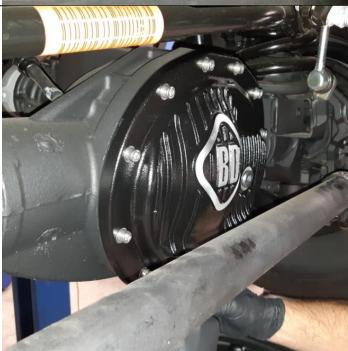

#### Installation

Apply a thin layer of oil to the OE reusable gasket then install between diff and BD cover

Using the supplied bolts and washers fasten the BD diff cover to the housing and tighten finger tight starting from the top (use 6 mm Allen wrench)

Once all bolts are finger tight torque to spec. in crisscross pattern.

#### **Torque Spec. 30 ft-lbs**

Install the drain plug (1601613) in to the BD diff cover (use 8 mm Allen wrench). Do not over tighten.

Fill differential with manufacturer specified oil following manufacturers filling procedures.