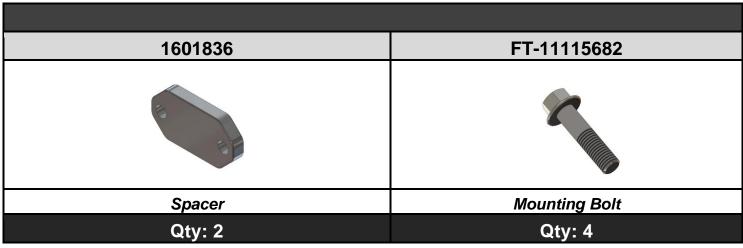

## KIT CONTENTS:

Please check to make sure that you have all the parts listed in this kit **before** you start the disassembly of your truck.

This aluminum spacer when installed will allow sufficient clearance between the #1601825 Differential Cover and the rear sway bar.