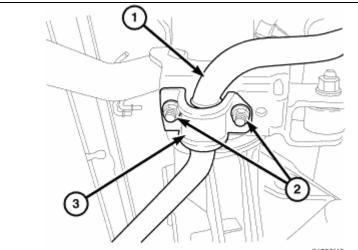

- 1. Position vehicle on a hoist on neutral position.
- 2. Remove rear sway bar bushing retainer bolts (2).
- 3. Remove the Bushing retainer (3)
- 4. Remove the sway bar (1).

Caution some parts maybe loaded and can shift when removing.