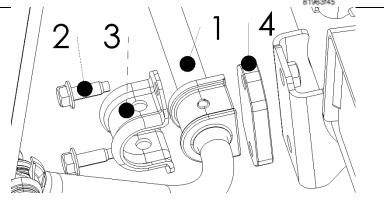

5. Install the stabilizer bar (1) to the vehicle by placing spacer (4) and install the bushing retainer (3) to the axle. Tighten the bolts (2) to 135 Nm (100 ftlbs). Repeat process for both passenger and driver side.