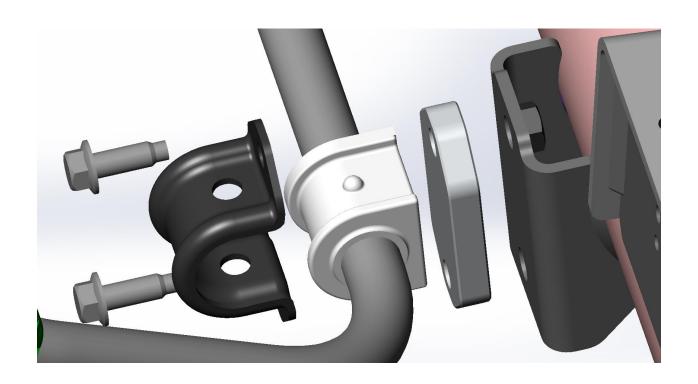

## KIT CONTENTS:

Please check to make sure that you have all the parts listed in this kit **before** you start the disassembly of your truck.

This aluminum spacer when installed will allow sufficient clearance between the #1601825 Differential Cover and the rear sway bar.

- 1. Position vehicle on a hoist on neutral position.
- 2. Remove rear sway bar bushing retainer bolts (2).
- 3. Remove the Bushing retainer (3)
- 4. Remove the sway bar (1).

Caution some parts maybe loaded and can shift when removing.

5. Install the stabilizer bar (1) to the vehicle by placing spacer (4) and install the bushing retainer (3) to the axle. Tighten the bolts (2) to 135 Nm (100 ftlbs). Repeat process for both passenger and driver side.